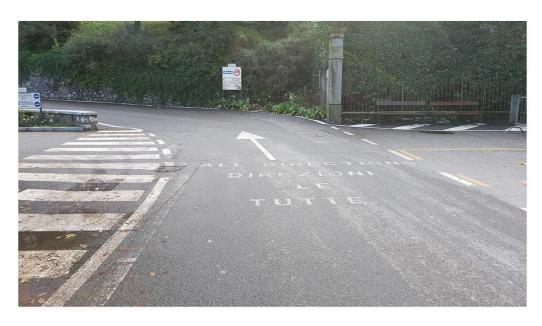

<u>Uphill park Martiti della Libertà/ street Garibaldi</u> **Beginning Limited Traffic Zone, vertical road signs and bright panel (Red colour if the Limite Traffic Zone is ACTIVE)** 