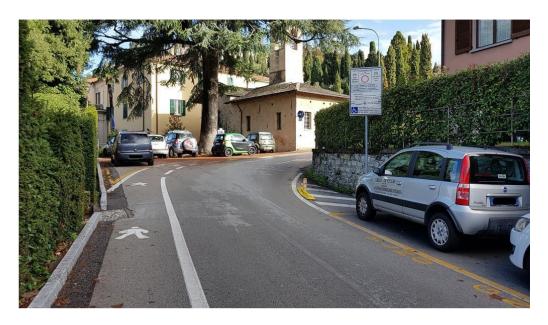

<u>Uphill park Martiti della Libertà</u>

Sign of a Limited Traffic Zone and rules for the access of a disable person

<u>Uphill park Martiti della Libertà</u> **Limited Traffic Zone with vertical and horizontal road signs** 