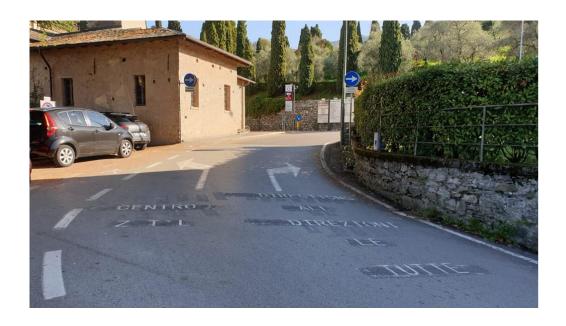

<u>Uphill park Martiti della Libertà/ street Garibaldi</u> **Beginning Limited Traffic Zone, vertical road signs and bright panel (Red colour if the Limite Traffic Zone is ACTIVE)** 