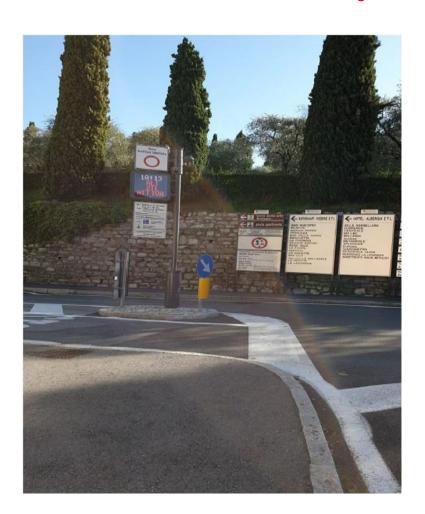

<u>Uphill park Martiti della Libertà</u>

Sign of a Limited Traffic Zone and rules for the access of a disable person

<u>Uphill park Martiti della Libertà</u> **Limited Traffic Zone with vertical and horizontal road signs** 