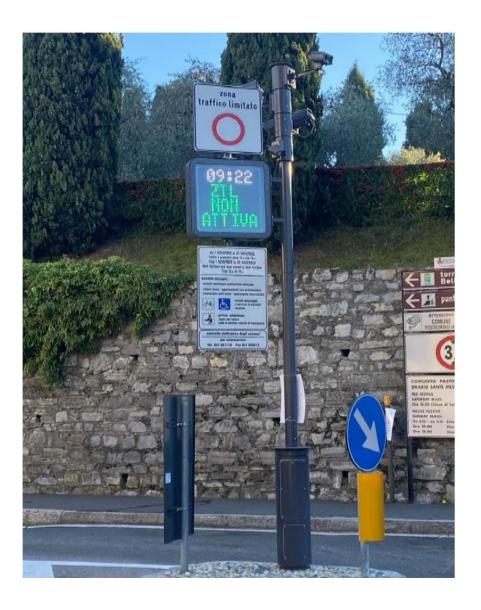

## Street Garibaldi

Beginning Limited Traffic Zone, vertical road signs and bright panel

(Green colour if the Limite Traffic Zone is NOT ACTIVE)